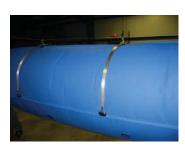

## **3 POINT SUSPENSION**

Special points of

interest:

Diffuser appears to look inflated when system is off.

**New Sleek Look** 

New for 2009 - this option combines a simple one row cable suspension or single HD rail with hangers to keep the FlowCon diffuser looking inflated without airflow. Limited to 12"-48" diameter, this option is perfect for applications with fittings, as the only change required is the radius of hanger. Components include standard one row tension cable or our HD single rail system. Besides the 3 Point Hangers (aluminum), other components are available in galvanized or 316 stainless steel.

Hangers are available in the option of :

3:00, 12:00 and 9:00 **or** 2:00, 12:00 and 10:00

Cable System

Rail System

System On

System Off

Special points of interest:

Can be used with