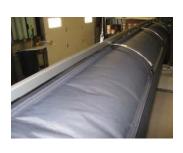

## **3 POINT SUSPENSION**

Special points of

interest:

Diffuser appears to look inflated when system is off.

**New Sleek Look** 

New for 2009 - this option combines a simple one row cable suspension or single HD rail with hangers to keep the FlowCon diffuser looking inflated without airflow. Limited to 12"-48" diameter, this option is perfect for applications with fittings, as the only change required is the radius of hanger. Components include standard one row tension cable or our HD single rail system. Besides the 3 Point Hangers (aluminum), other components are available in galvanized or 316 stainless steel.

Hangers are available in the option of :

3:00, 12:00 and 9:00 **or** 2:00, 12:00 and 10:00

Cable System

Rail System

System On

System Off

Special points of interest:

Can be used with

Can be used with cable or rail