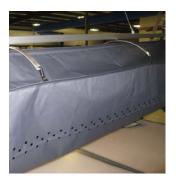

## **3 POINT SUSPENSION**

Special points of

interest:

Diffuser appears to look inflated when system is off.

**New Sleek Look** 

New for 2009 - this option combines a simple one row cable suspension or single HD rail with hangers to keep the FlowCon diffuser looking inflated without airflow. Limited to 12"-48" diameter, this option is perfect for applications with fittings, as the only change required is the radius of hanger. Components include standard one row tension cable or our HD single rail system. Besides the 3 Point Hangers (aluminum), other components are available in galvanized or 316 stainless steel.

Hangers are available in the option of :

3:00, 12:00 and 9:00 **or** 2:00, 12:00 and 10:00

Cable System

Rail System

System On

System Off

Special points of interest:

Can be used with

Can be used with cable or rail