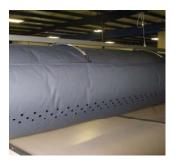

## **3 POINT SUSPENSION**

Special points of

interest:

Diffuser appears to look inflated when system is off.

**New Sleek Look** 

New for 2009 - this option combines a simple one row cable suspension or single HD rail with hangers to keep the FlowCon diffuser looking inflated without airflow. Limited to 12"-48" diameter, this option is perfect for applications with fittings, as the only change required is the radius of hanger. Components include standard one row tension cable or our HD single rail system. Besides the 3 Point Hangers (aluminum), other components are available in galvanized or 316 stainless steel.

Hangers are available in the option of :

3:00, 12:00 and 9:00 **or** 2:00, 12:00 and 10:00

Cable System

Rail System

System On

System Off

Special points of interest:

Can be used with

Can be used with cable or rail